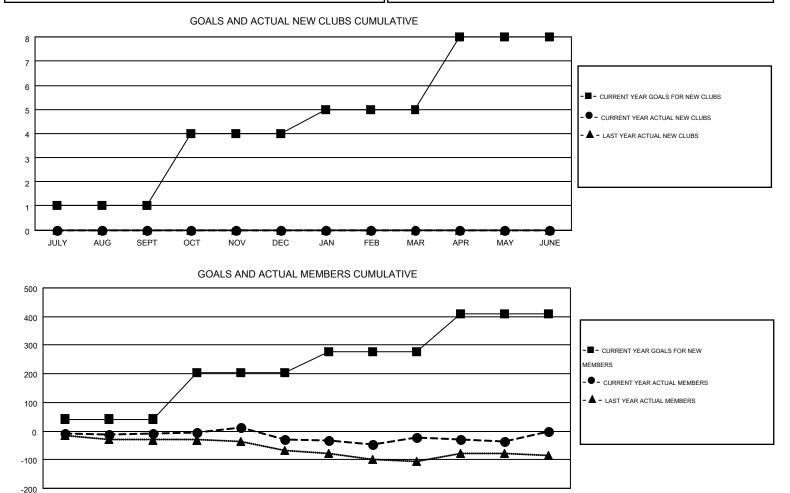

#### GMT: KENNETH SCHWOLS

| GMT | CA | 1 |
|-----|----|---|
|     |    | 1 |

| Clubs         |                       |           |                  |                  | Members       |                    |                                        |                    |                  |
|---------------|-----------------------|-----------|------------------|------------------|---------------|--------------------|----------------------------------------|--------------------|------------------|
|               | RESULTS FOR 2014-2015 |           |                  |                  |               | RESU               | LTS FOR 2014-2015                      |                    |                  |
| QUARTER       | NEW CLUB<br>GOAL      | NEW CLUBS | DROPPED<br>CLUBS | NET<br>GAIN/LOSS | QUARTER       | NEW MEMBER<br>GOAL | CHARTER AND<br>NEW<br>MEMBERS<br>ADDED | DROPPED<br>MEMBERS | NET<br>GAIN/LOSS |
| JULY/AUG/SEPT | 1                     | 0         | 0                | 0                | JULY/AUG/SEPT | 42                 | 76                                     | 86                 | -10              |
| OCT/NOV/DEC   | 3                     | 0         | 1                | -1               | OCT/NOV/DEC   | 163                | 75                                     | 95                 | -20              |
| JAN/FEB/MAR   | 1                     | 0         | 0                | 0                | JAN/FEB/MAR   | 71                 | 81                                     | 73                 | 8                |
| APR/MAY/JUNE  | 3                     | 0         | 0                | 0                | APR/MAY/JUNE  | 134                | 51                                     | 64                 | -13              |

| 200 |      |     |      |     |     |     |     |     |     |     |     |      |  |
|-----|------|-----|------|-----|-----|-----|-----|-----|-----|-----|-----|------|--|
|     | JULY | AUG | SEPT | OCT | NOV | DEC | JAN | FEB | MAR | APR | MAY | JUNE |  |